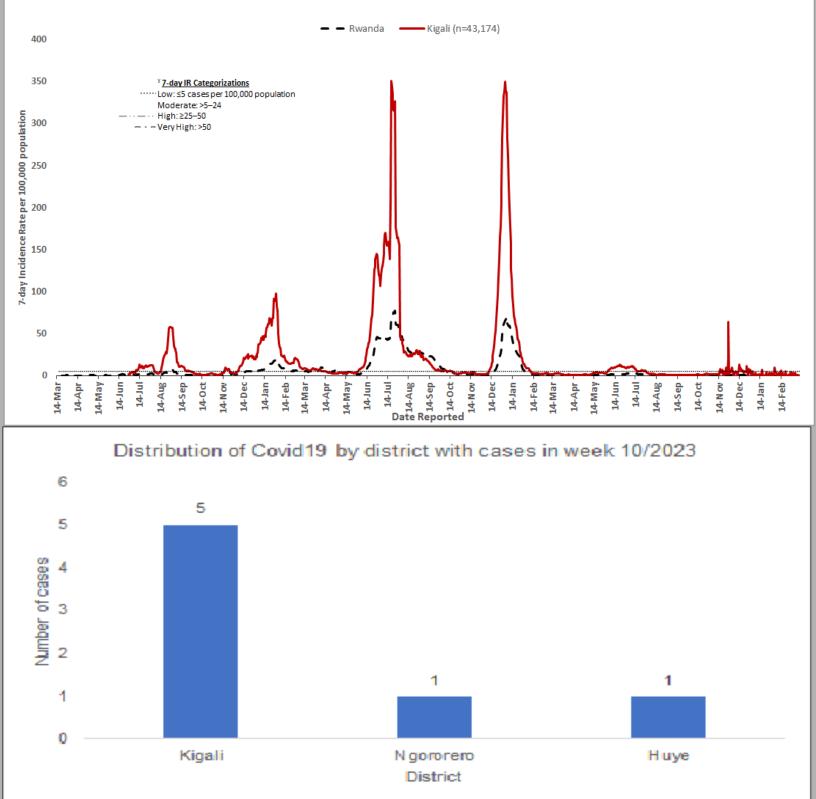

## **TREND OF INCIDENCE RATE OF COVID-19**

#### COVID-19 Incidence Rate (IR) in Kigali City and Rwanda, March 14, 2020–March 12, 2023

**Observation:** During the week 10/2023, the overall incidence rate of Covid-19 in Rwanda was 0.1 case per 100,000 population. It was the same as the previous week (0.1 cases per 100,000 population in week 09). Only Kigali City, Huye and Ngororero districts reported Covid19 cases.