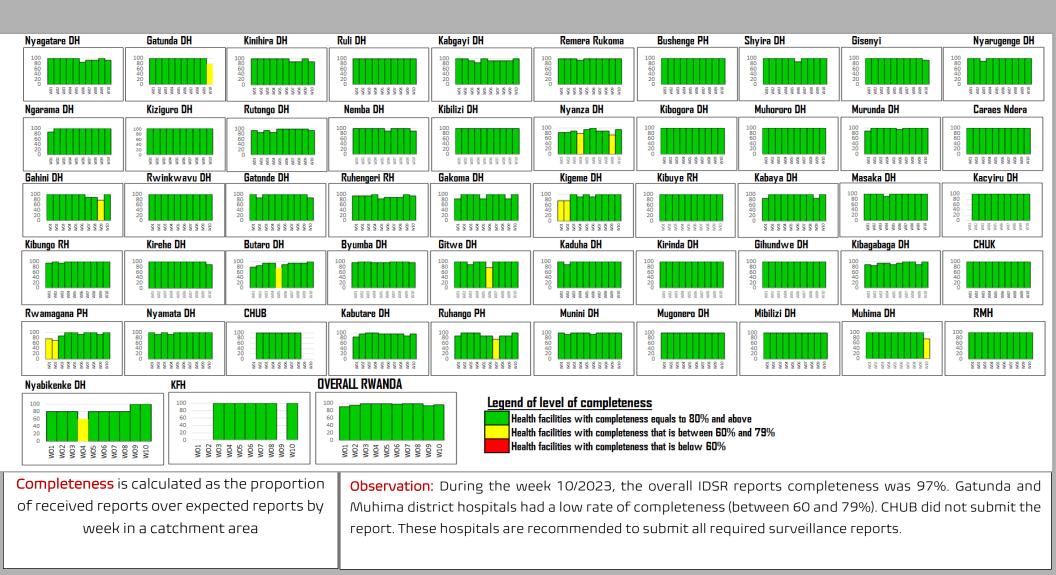

### **TREND OF IDSR REPORTS COMPLETENESS**

(Previous 10 weeks: Wk 01-Wk 10/2023)

### **OVERALL**

RWANDA

Completeness – Wk 10/2023: 97%

Public Health Surveillance & Emergency Preparedness and Response Division