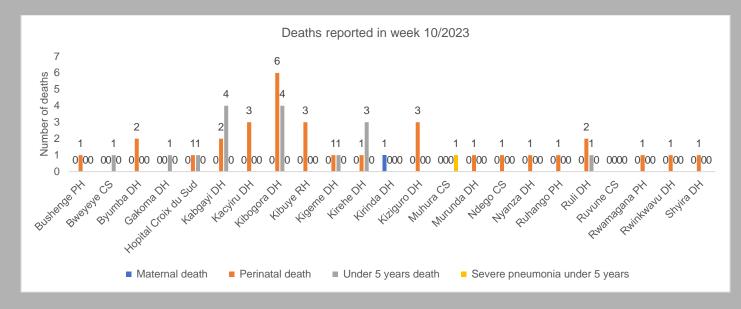

# SUMMARY OF DEATHS REPORTED THROUGH e-IDSR (Wk 10/2023)

#### Deaths reported in week 10/2023:

- Perinatal deaths had a highest number: 32, especially in Kibogora DH (6 deaths).
- Under 5 years: 16
- maternal death:1
- Severe pneumonia:1.