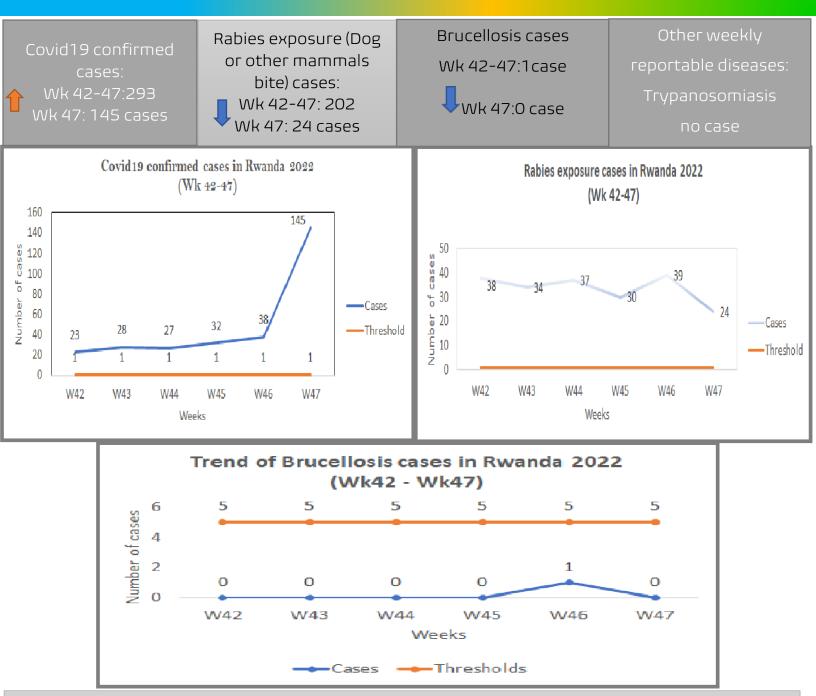

In week 47, for 8 weekly reportable diseases, data analysis showed that Covid19 cases had a sharpened increasing, about 4 times previous week, due to the mass testing conducted from 24 to 25 November 2022; Severe Pneumonia crossed the threshold, while Rabies exposure cases decreased. Further investigation should be conducted.