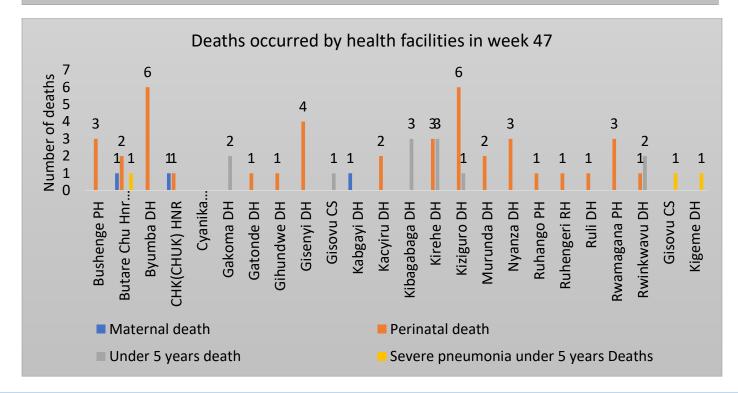

# SUMMARY OF REPORTED DEATHS THROUGH e-IDSR (Wk 47)

In week 47, perinatal deaths had a highest number (41), especially in Kiziguro DH (6) and Byumba DH (6; about 15%),12 deaths of under 5 years,2deaths due to simple malaria.The death audit should be conducted in health facilities for determining the cause of those deaths and elaborate recommendations for reducing those which should be preventable.