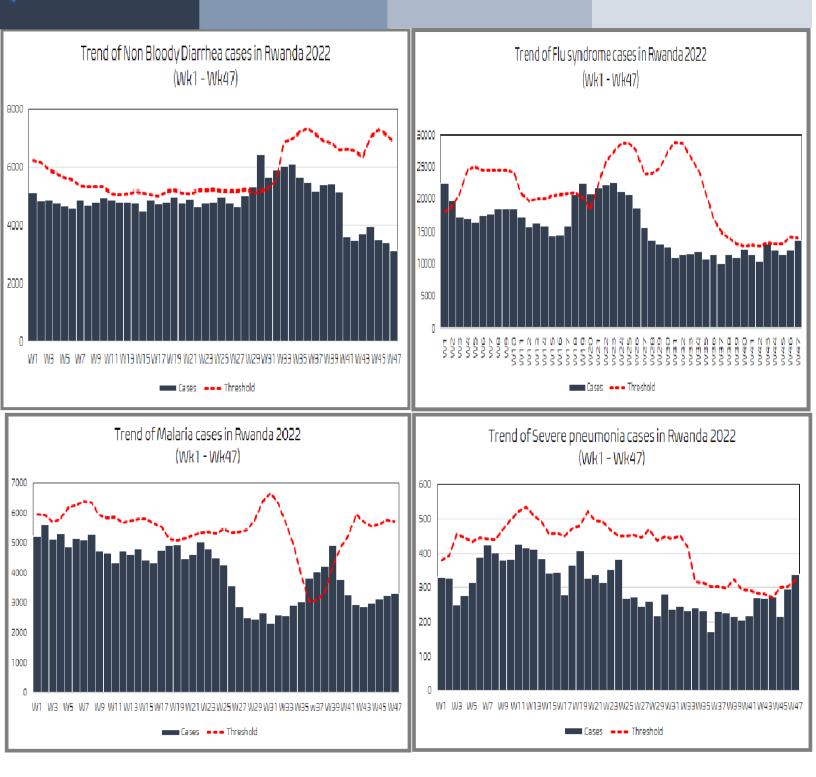

### **IDSR WEEKLY REPORTABLE DISEASES - 2022**

Non-Bloody Diarrhea cases Wk01 – Wk47: 224,153 Wk47: 3,149 Wk47: 3,149

Flu syndrome cases Wk01 – Wk47: 737,787 Wk47: **13,580**  Malaria cases Wk01 – Wk47: 190,261

Severe Pneumonia cases Wk01 – Wk47: 14,235

**W**k47: 338

Public Health Surveillance & Emergency Preparedness and Response Division

## **IDSR WEEKLY REPORTABLE DISEASES - 2022**

From week 42, IDSR weekly report form revised and adapted on technical guideline 3<sup>rd</sup> edition was adapted also in DHIS-2, therefore many changes occurred.

In week 47, for 8 weekly reportable diseases, data analysis showed that Covid19 cases had a sharpened increasing, about 4 times previous week, due to the mass testing conducted from 24 to 25 November 2022; Severe Pneumonia crossed the threshold, while Rabies exposure cases decreased. Further investigation should be conducted.