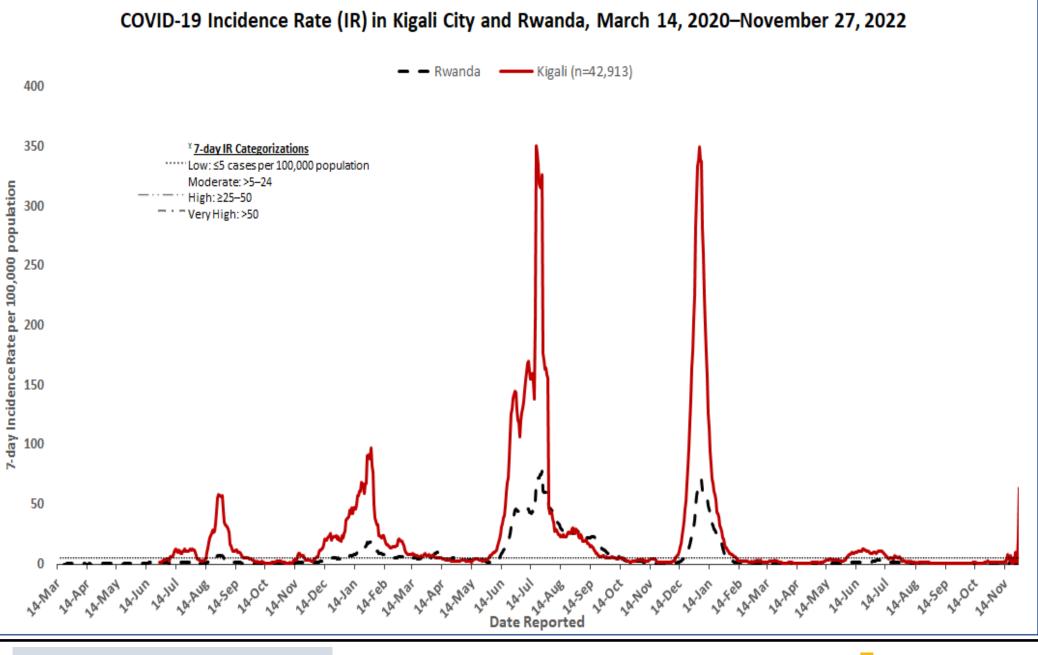

## **TREND OF 7-DAY INCIDENCE RATE OF COVID-19**

5

Public Health Surveillance & Emergency Preparedness and Response Division

## **TREND OF INCIDENCE RATE OF COVID-19 BY DISTRICTS**

**Observation:** During the week 47, The overall incidence rate of Rwanda was 1.1 case per 100,000 population (it highly increased compared with previous week: 0.3 cases per 100,000 population in week 46),due to a mass testing activity done from 24 to 25 November 2022.Kigali City presented a very highest incidence rate (IR above 5 cases),Gicumbi, Rubavu, Nyagatare, Rutsiro, Muhanga and Kamonyi districts presented also an increase of cases , while other districts did not have cases for this week.