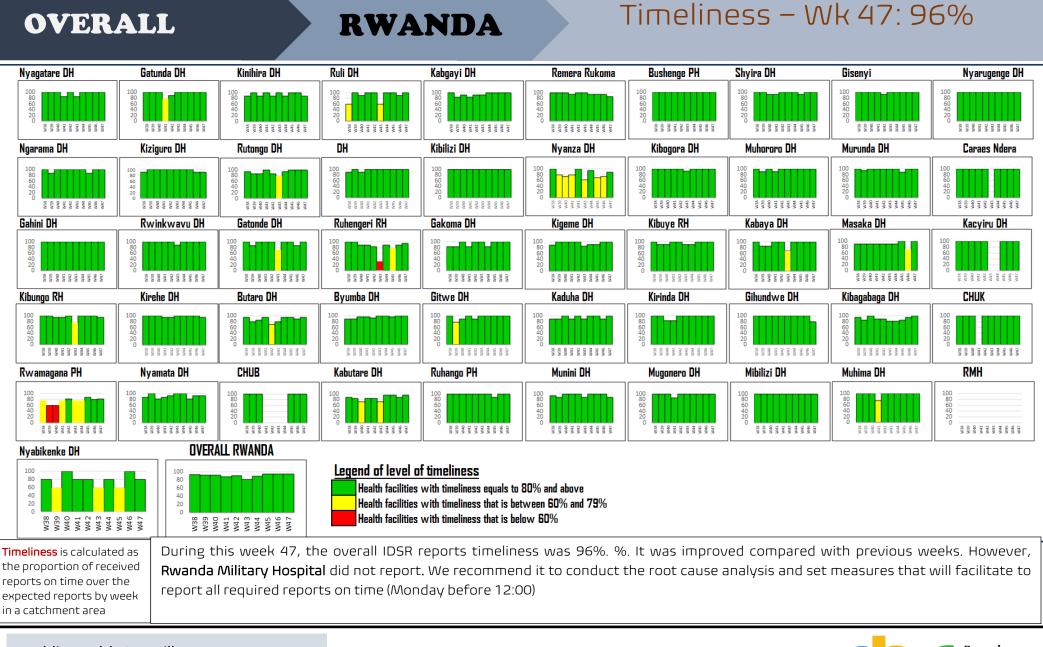

| 1                                                                                                               |                                                                                                           |                                                                                                    |                                                                                                       | Healthy People, Wealthy                                                                             | Rwanda<br>Biomedical<br>Centre                                                                              |

#### **TREND OF IDSR REPORTS TIMELINESS**

#### (Previous 10 weeks:Wk38 - Wk47)





### **IDSR WEEKLY REPORTABLE DISEASES - 2022**

Non-Bloody Diarrhea cases Wk01 – Wk47: 224,153 Wk47: 3,149 Wk47: 3,149

Flu syndrome cases Wk01 – Wk47: 737,787 Wk47: **13,580**  Malaria cases Wk01 – Wk47: 190,261

Severe Pneumonia cases Wk01 – Wk47: 14,235

**W**k47: 338



Public Health Surveillance & Emergency Preparedness and Response Division





## **IDSR WEEKLY REPORTABLE DISEASES - 2022**



From week 42, IDSR weekly report form revised and adapted on technical guideline 3<sup>rd</sup> edition was adapted also in DHIS-2, therefore many changes occurred.

In week 47, for 8 weekly reportable diseases, data analysis showed that Covid19 cases had a sharpened increasing, about 4 times previous week, due to the mass testing conducted from 24 to 25 November 2022; Severe Pneumonia cros