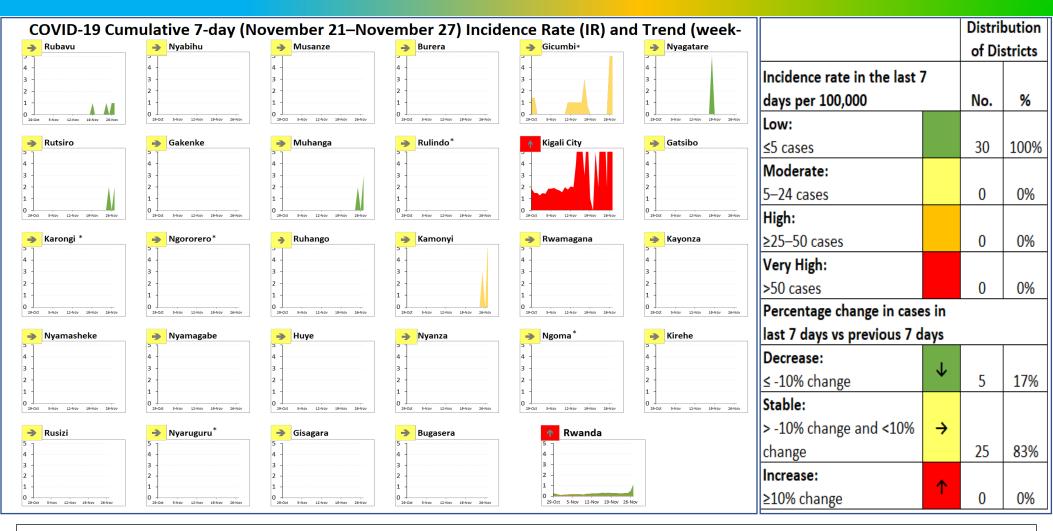

## **TREND OF INCIDENCE RATE OF COVID-19 BY DISTRICTS**

**Observation:** During the week 47, The overall incidence rate of Rwanda was 1.1 case per 100,000 population (it highly increased compared with previous week: 0.3 cases per 100,000 population in week 46),due to a mass testing activity done from 24 to 25 November 2022.Kigali City presented a very highest incidence rate (IR above 5 cases),Gicumbi, Rubavu, Nyagatare, Rutsiro, Muhanga and Kamonyi districts presented also an increase of cases , while other districts did not have cases for this week.