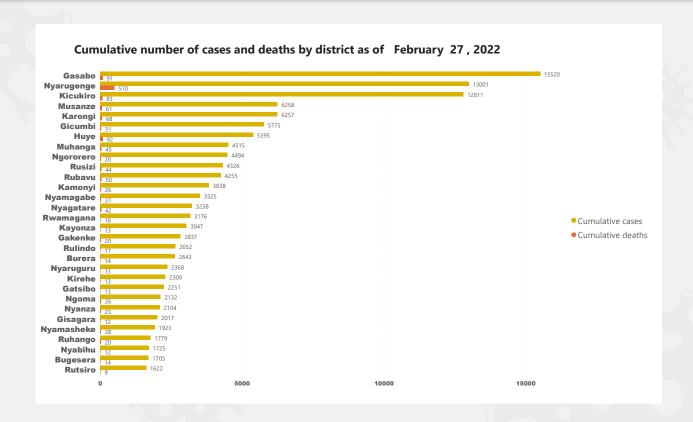

|
| New cases outside Ki-<br>gali                   | 40                                                                      | 89                                              |
| New deaths in Kigali                            | 2                                                                       | 0                                               |
| New deaths outside Kigali                       | 4                                                                       | 1                                               |
| Weekly Incidence rate (cases by 100,000 people) | 1/100,000                                                               | 1/100,000                                       |

#### **Cumulative cases and deaths by district** 5.