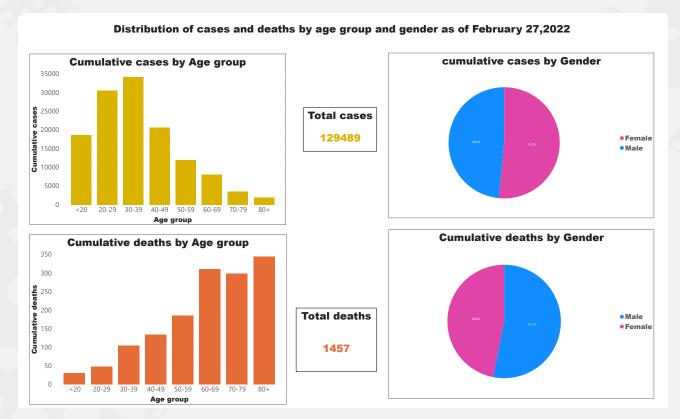

#### 1. Epidemiological summary as of 27th February ,2022

Number of tests: 4,832,169

Average tests per day: 6,748

Number of positive cases: 129,489:
Positivity rate: 2.67%

Number of deaths: **1,457** 

Case fatality ratio: 1.12%

### 3. Distribution of cases and deaths by age group and gender.

Graph 2 Distribution of cases and deaths by age group and gender