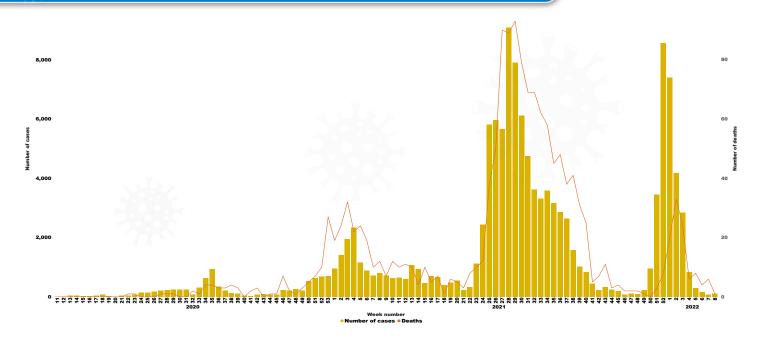

## 2. Weekly trend in number of new cases and deaths

Graph 1: Weekly trends in number of new cases and deaths