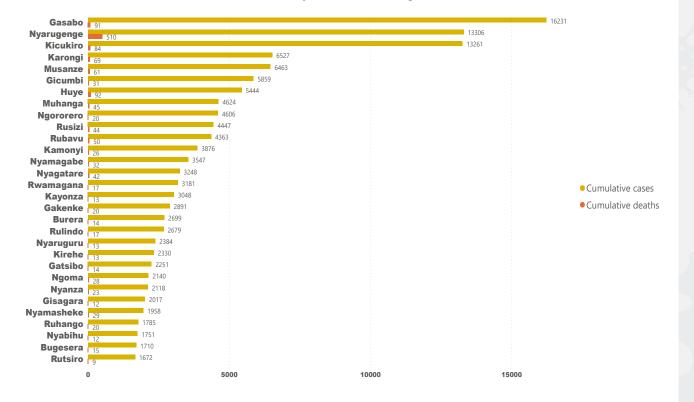

## 5. Cumulative cases and deaths by district

Cumulative number of cases and deaths by district as of August 28,2022