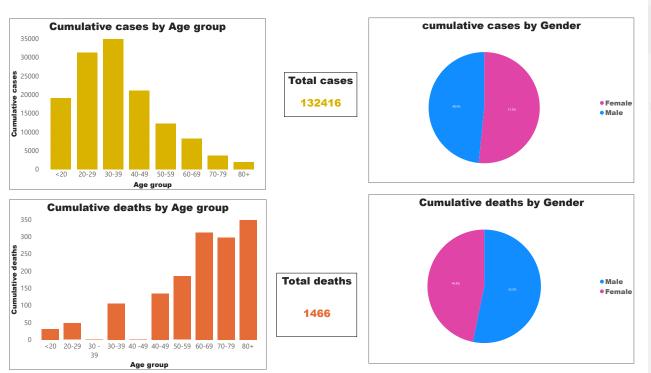

# 3. Distribution of cases and deaths by age group and gender.

Distribution of cases and deaths by age group and gender as of August 28,2022

#### Graph 2 Distribution of cases and deaths by age group and gender