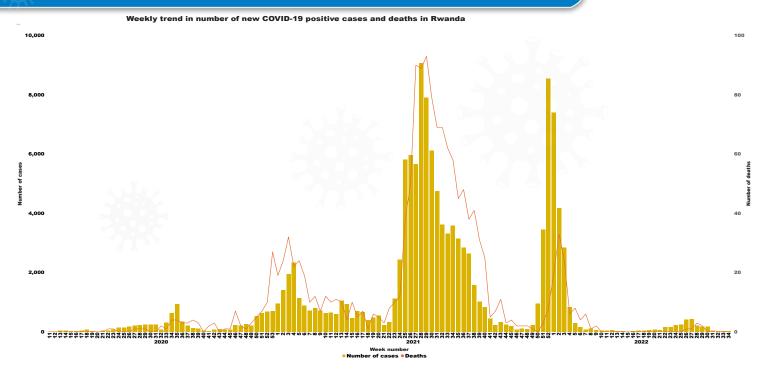

#### 2. Weekly trend in number of new cases and deaths

Graph 1: Weekly trends in number of new cases and deaths