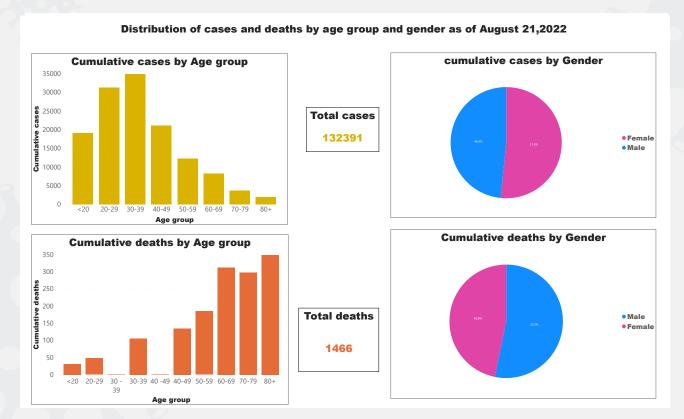

### 3. Distribution of cases and deaths by age group and gender.

Graph 2 Distribution of cases and deaths by age group and gender