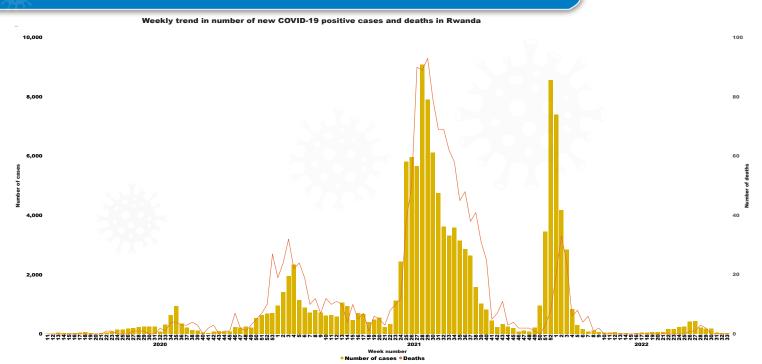

#### 2. Weekly trend in number of new cases and deaths

Graph 1: Weekly trends in number of new cases and deaths