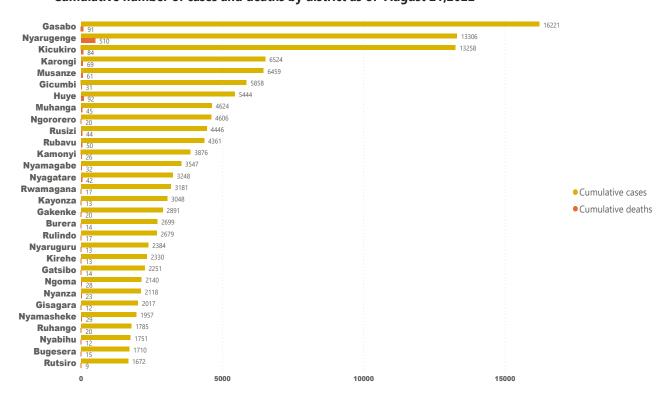

## 5. Cumulative cases and deaths by district

#### Cumulative number of cases and deaths by district as of August 21,2022