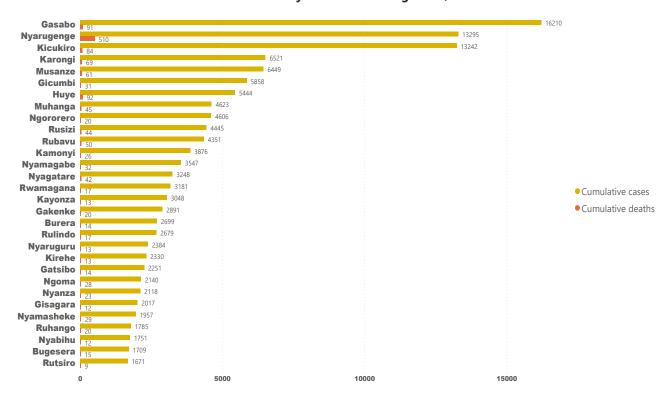

# 5. Cumulative cases and deaths by district

#### Cumulative number of cases and deaths by district as of August 14,2022