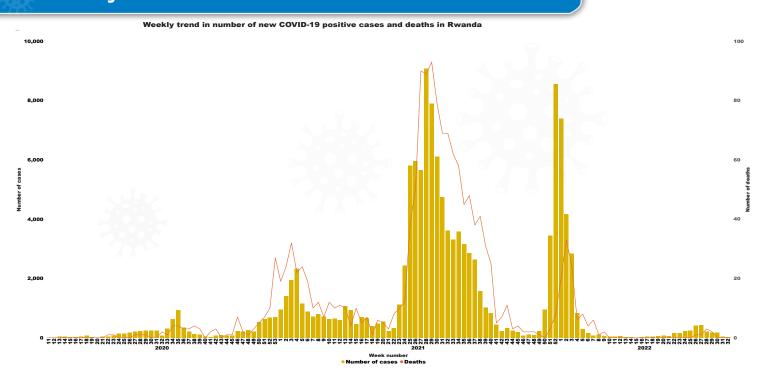

## 2. Weekly trend in number of new cases and deaths

Graph 1: Weekly trends in number of new cases and deaths