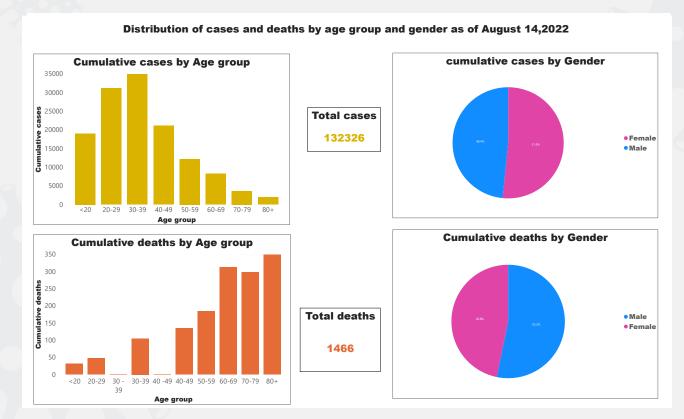

#### 3. Distribution of cases and deaths by age group and gender.

Graph 2 Distribution of cases and deaths by age group and gender