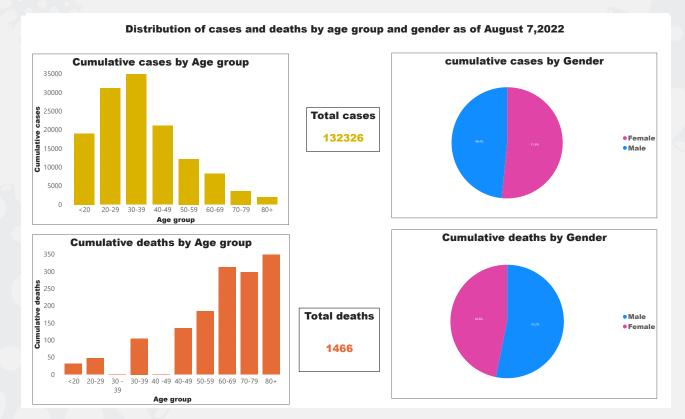

#### 3. Distribution of cases and deaths by age group and gender.

Graph 2 Distribution of cases and deaths by age group and gender