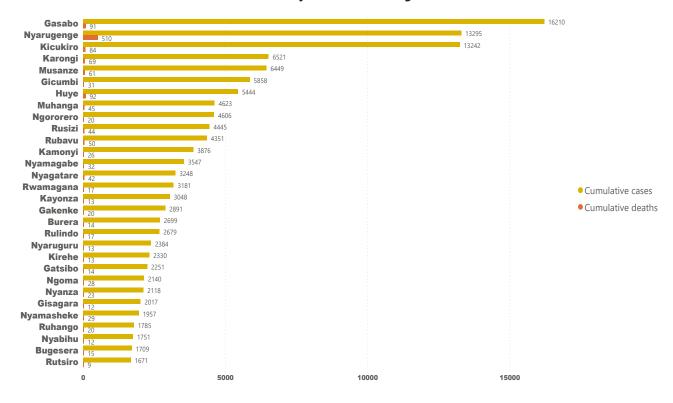

# 5. Cumulative cases and deaths by district

#### Cumulative number of cases and deaths by district as of August 1,2022