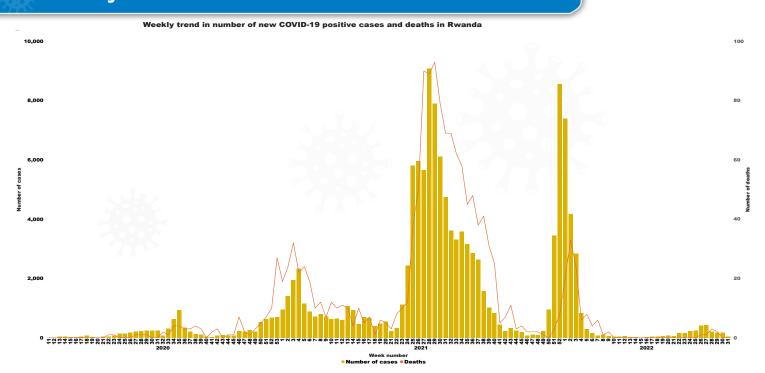

## 2. Weekly trend in number of new cases and deaths

Graph 1: Weekly trends in number of new cases and deaths