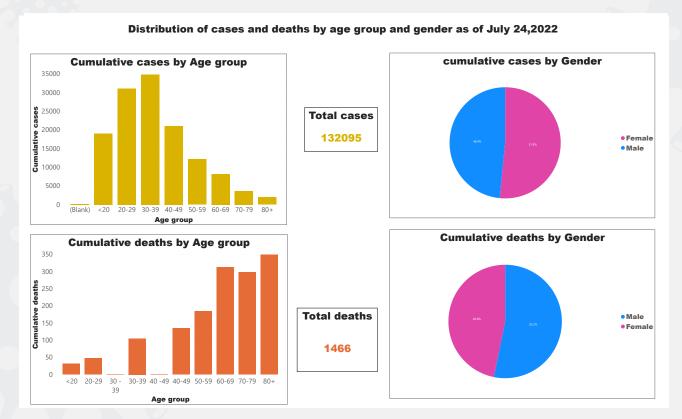

#### 3. Distribution of cases and deaths by age group and gender.

Graph 2 Distribution of cases and deaths by age group and gender