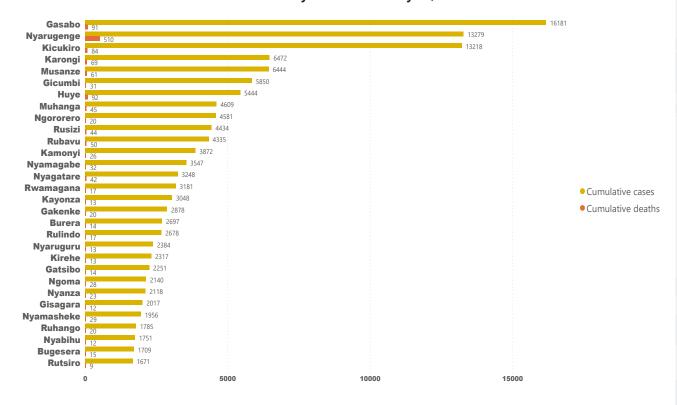

## 5. Cumulative cases and deaths by district

#### Cumulative number of cases and deaths by district as of July 24, 2022