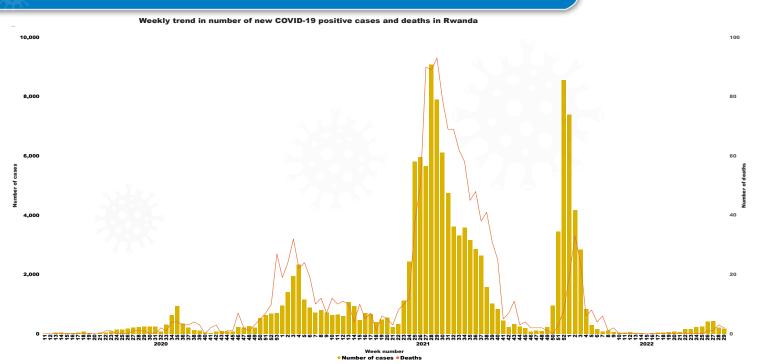

#### 2. Weekly trend in number of new cases and deaths

Graph 1: Weekly trends in number of new cases and deaths