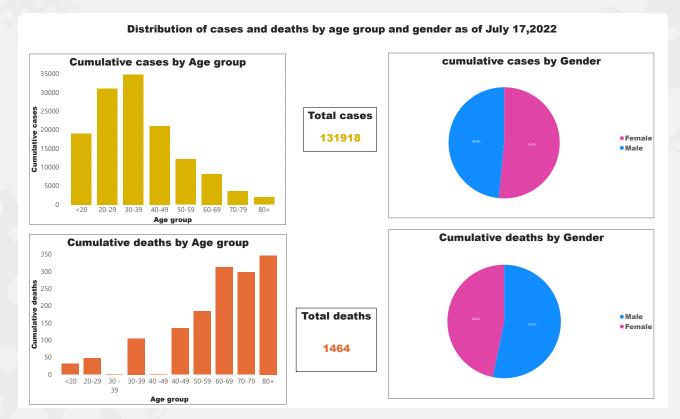

#### 3. Distribution of cases and deaths by age group and gender.

Graph 2 Distribution of cases and deaths by age group and gender