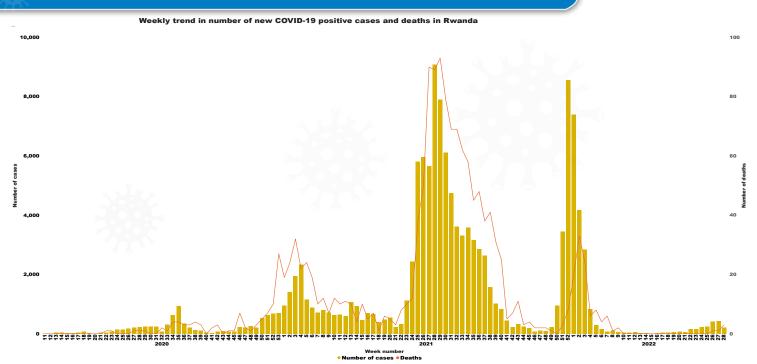

#### 2. Weekly trend in number of new cases and deaths

Graph 1: Weekly trends in number of new cases and deaths