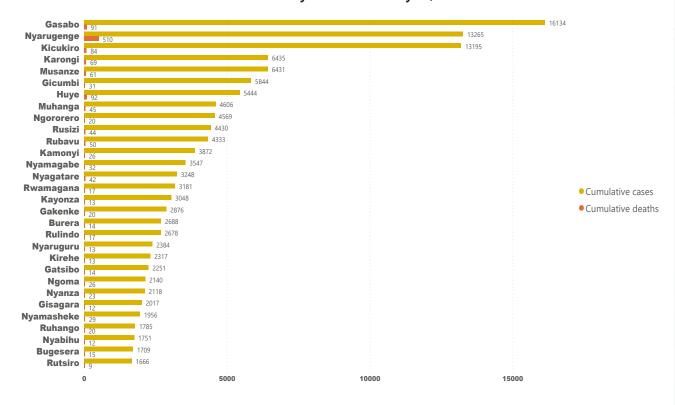

## 5. Cumulative cases and deaths by district

#### Cumulative number of cases and deaths by district as of July 17, 2022