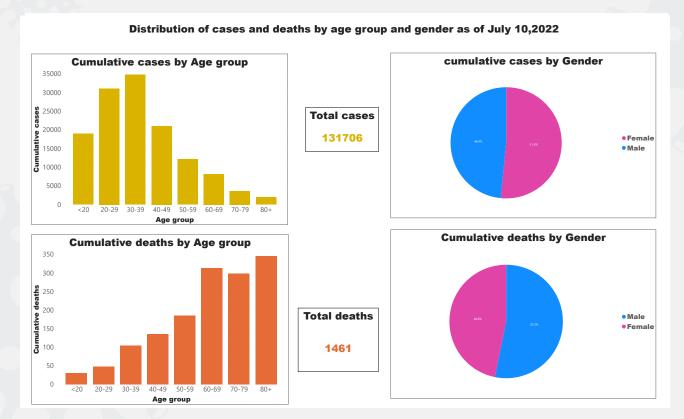

#### 3. Distribution of cases and deaths by age group and gender.

Graph 2 Distribution of cases and deaths by age group and gender