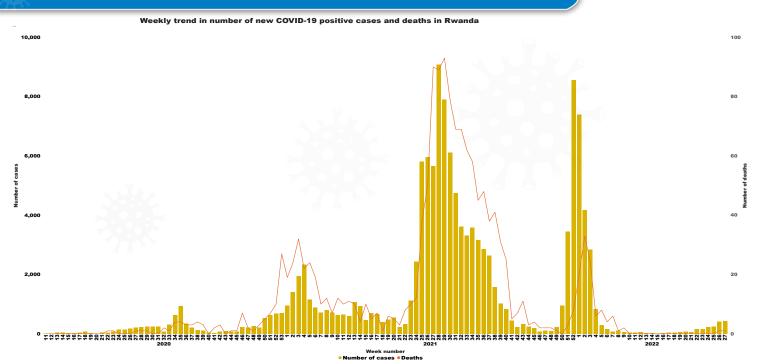

#### 2. Weekly trend in number of new cases and deaths

Graph 1: Weekly trends in number of new cases and deaths