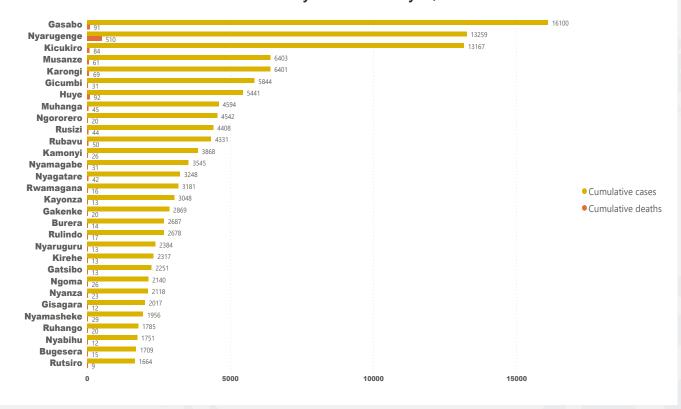

## 5. Cumulative cases and deaths by district

#### Cumulative number of cases and deaths by district as of July 10, 2022