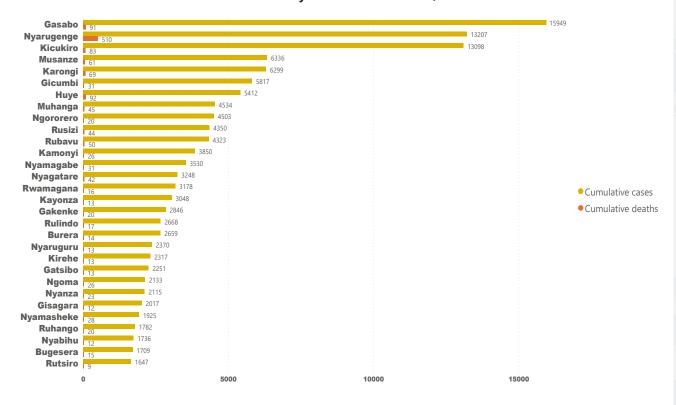

## 5. Cumulative cases and deaths by district

#### Cumulative number of cases and deaths by district as of June 26, 2022