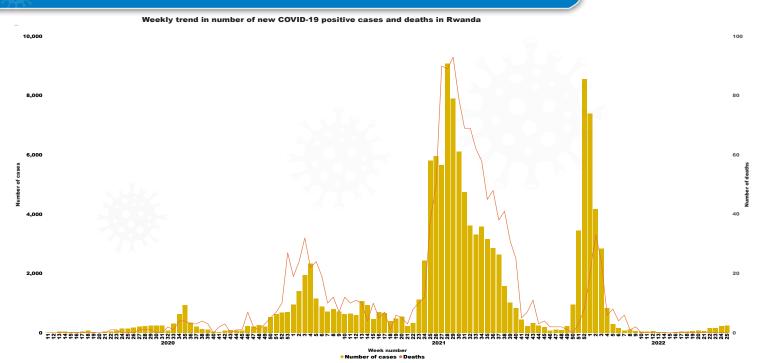

### 2. Weekly trend in number of new cases and deaths

Graph 1: Weekly trends in number of new cases and deaths