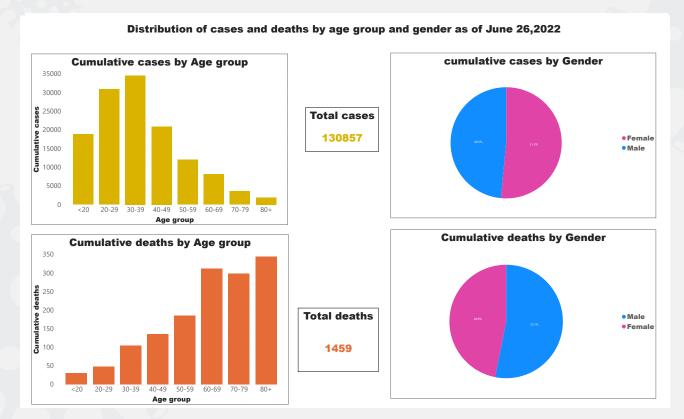

### 3. Distribution of cases and deaths by age group and gender.

Graph 2 Distribution of cases and deaths by age group and gender