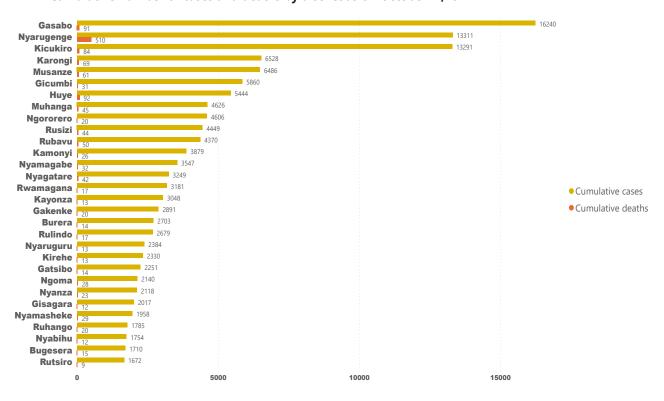

## 5. Cumulative cases and deaths by district

#### Cumulative number of cases and deaths by district as of October 2,2022