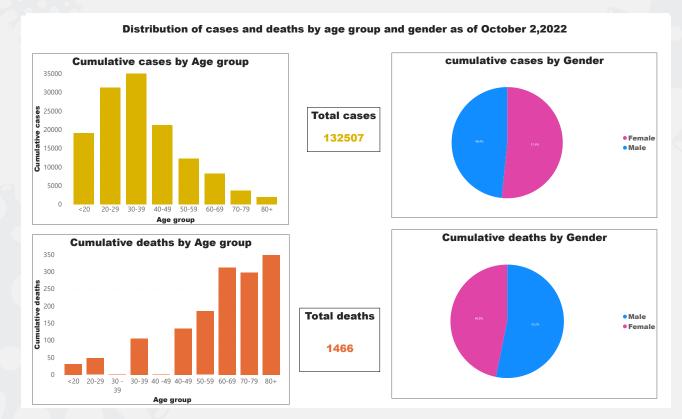

### 3. Distribution of cases and deaths by age group and gender.

Graph 2 Distribution of cases and deaths by age group and gender