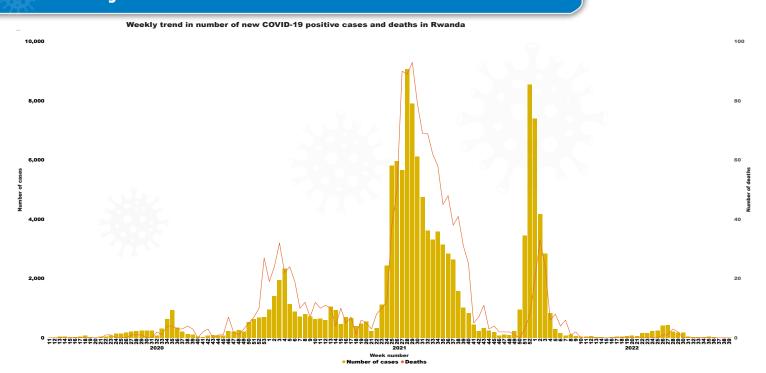

#### 2. Weekly trend in number of new cases and deaths

Graph 1: Weekly trends in number of new cases and deaths