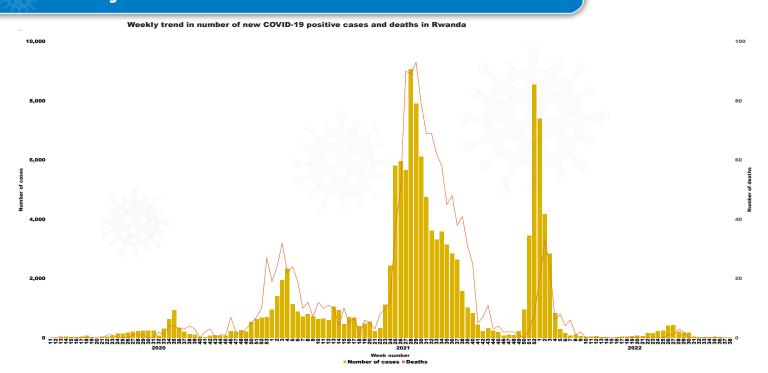

#### 2. Weekly trend in number of new cases and deaths

Graph 1: Weekly trends in number of new cases and deaths