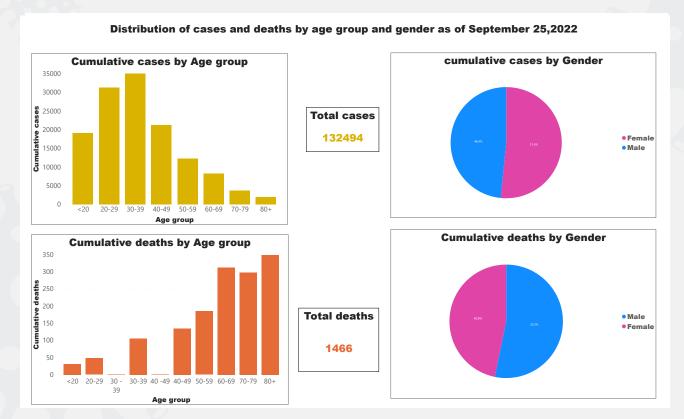

### 3. Distribution of cases and deaths by age group and gender.

Graph 2 Distribution of cases and deaths by age group and gender