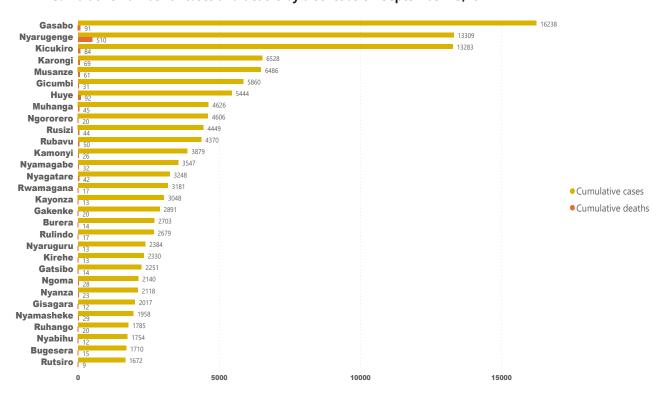

## 5. Cumulative cases and deaths by district

#### Cumulative number of cases and deaths by district as of September 25,2022