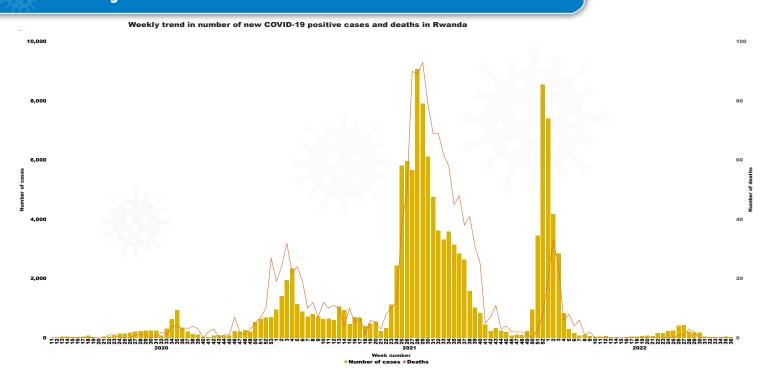

#### 2. Weekly trend in number of new cases and deaths

Graph 1: Weekly trends in number of new cases and deaths