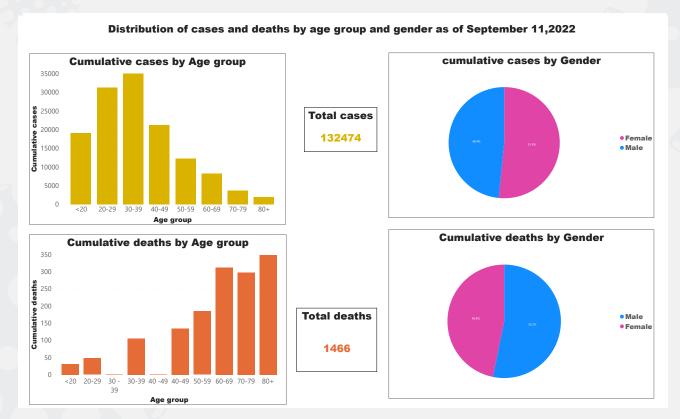

#### 3. Distribution of cases and deaths by age group and gender.

Graph 2 Distribution of cases and deaths by age group and gender