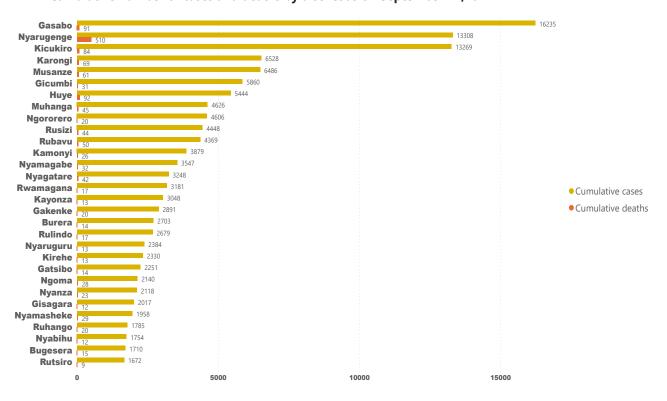

## 5. Cumulative cases and deaths by district

## Cumulative number of cases and deaths by district as of September 11,2022