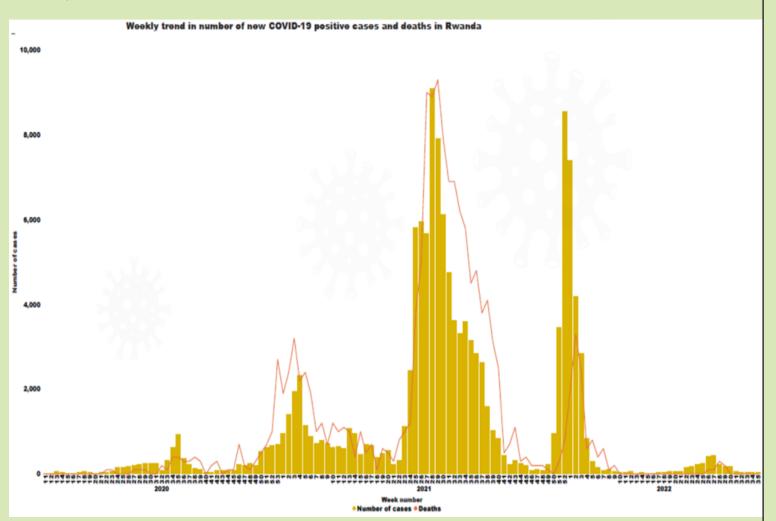

#### From P.1

☐ Weekly trend in number of new cases and deaths since the declaration of the Covid-19 outbreak in Rwanda

Graph 2: Weekly trend in number of COVID-19 positive cases and deaths

☐ Summary of weekly reportable diseases cases by Province

#### Highlight of the week:

□ As of July 3rd, 2022, a total of 131, 271 positive cases and 1, 460 deaths due to COVID-19 were reported. Response activities including vaccination are still ongoing; a total of 9, 129,714 people received at least one dose including 8, 733, 727 who received two doses and 5, 043, 817 who received three doses. **Cont'd on P. 2** 