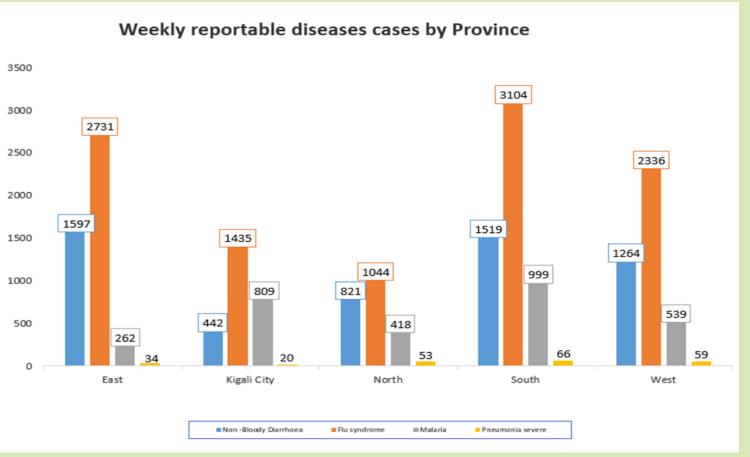

#### From P.1

☐ Weekly trend in number of new cases and deaths since the declaration of the Covid-19 outbreak in Rwanda

Graph 2: Weekly trend in number of COVID-19 positive cases and deaths

☐ Summary of weekly reportable diseases cases by Province

### II. Cases reported immediate & weekly at national level:

• **Malaria:** 3, 027 cases

Flu syndrome: 10, 650 cases
Non-bloody Diarrhoea: 5, 643

• Severe Pneumonia under five

years: 232 cases
• Shigellosis: 12 suspected cases

Varicella: 103 cases
Food Poisoning: 8 cases
Measles: 3 suspected cases
Meningitis: 1 suspected case

• Mumps: 11 cases

Dog bites/ Rabies Exposure: 14

cases

• Covid-19: 42 cases